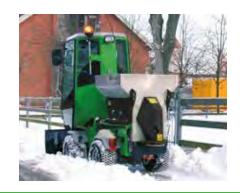

# Salt and sand spreader

## - Park Ranger 2150

2510 mm

### Standard equipment:

**Durable material** All parts that get in contact with salt and sand are rust free, made of synthetic material or stainless steel.

Stirrer The stirrer prevents blocking, crushes lumps and ensures precise and uniform spreading - and thereby even