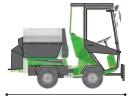

# Salt and sand spreader

## - Park Ranger 2150

2510 mm

### Standard equipment:

**Durable material** All parts that get in contact with salt and sand are rust free, made of synthetic material or stainless steel.

Stirrer The stirrer prevents blocking, crushes lumps and ensures precise and uniform spreading - and thereby even