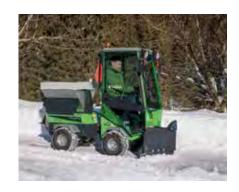

# Salt and sand spreader

## - Park Ranger 2150

2510 mm

### Standard equipment:

**Durable material** All parts that get in contact with salt and sand are rust free, made of synthetic material or stainless steel.

Stirrer The stirrer prevents blocking, crushes lumps and ensures precise and uniform spreading - and thereby even