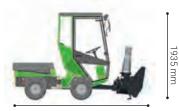

## Snow blower - Park Ranger 2150

1015 mm

2740 mm

#### **Technical specifications**

| Dimensions                             |     |          |
|----------------------------------------|-----|----------|
| Length                                 | mm  | 2740     |
| Width                                  | mm  | 1015     |
| Height with cabin                      | mm  | 1935     |
| Storage dimensions                     |     |          |
| Length                                 | mm  | 790      |
| Width                                  | mm  | 1010     |
| Height                                 | mm  | 1050     |
| Weight                                 |     |          |
| Weight (snow blower)                   | kg  | 120      |
| Performance                            |     |          |
| Clearing width                         | mm  | 1000     |
| Feed intake height                     | mm  | 600      |
| Ground clearance below snow blower     | mm  | 420      |
| Auger diameter                         | mm  | 380      |
| Ejection chute diameter                | mm  | 380      |
| Axle revolutions per minute            | rpm | 950-1300 |
| CE certified according to EU directive |     |          |
| or continue according to ro anecotive  |     |          |