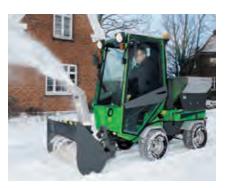

#### Standard equipment:

| Adjustable chute | The snow blower has an adjustable chute that ejects snow 1-10 m away. |
|------------------|-----------------------------------------------------------------------|
| Blade and skid   | The snow blower has a replaceable blade and an adjustable skid.       |