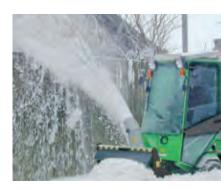

#### Standard equipment:

| Adjustable chute | The snow blower has an adjustable chute that ejects snow 1-10 m away. |
|------------------|-----------------------------------------------------------------------|
| Blade and skid   | The snow blower has a replaceable blade and an adjustable skid.       |